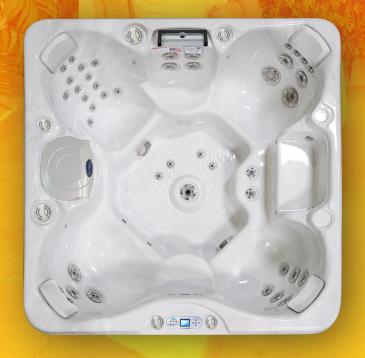

## EC-749B COSTA™

7ft bench | 49 jets | 6 seat

The EC-749B features a spacious design with upgraded features, offering comfort and relaxation in every soak. Its open seating layout makes it ideal for unwinding solo or with company, all while bringing a touch of luxury to your backyard.

## **STANDARD FEATURES**

- Dimensions: 84" x 84" x 401/2"
- Deluxe Acrylic Colors
- 2 x 6.0 BHP Eliminator High Performance Pump
- Operating Voltage 240v
- 49 Vector X Jets
- Dome Jet w/ Valve
- Spillover LED Waterfall

- · Y-Pillows (4)
- · Orion Air Venturi Valves
- Molded LED Filter Lid
- 75 Sq. Ft. Ultrawier Filter System
- Perimeter LED Spa Lighting
- TP700 Control Panel
- Pure Silk Ozone w/ Mazzei Injector and Mixing Chamber
- Thermo-Shield™ Side Panel and Thermo-Layer Floor
- . WhisperHot™ 5.5kW Titanium Heater
- Pressure Treated Cabinet Frame
- Cal Edge II™ Horizontal Cabinets (Smoke, Mist, Taupe)
- 4" to 2.5" Cal Armor Spa Cover (Dark Brown, Grey, Black)