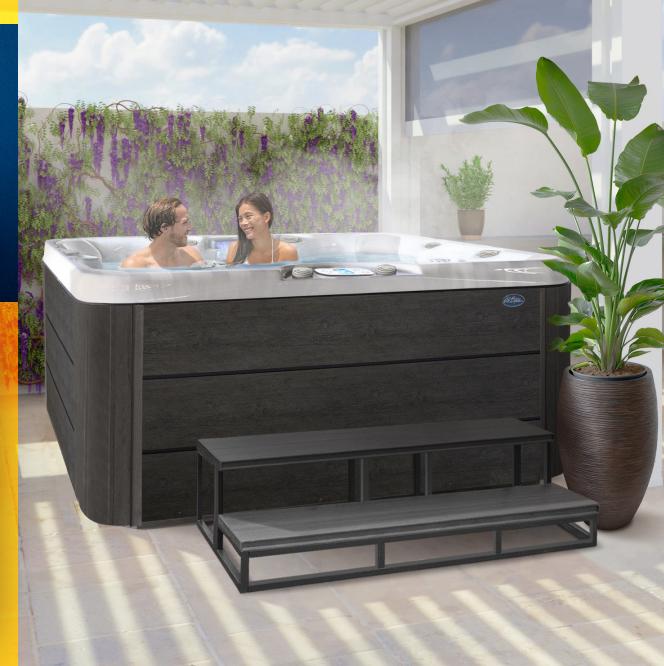

## EC-749B COSTA™

7ft bench | 49 jets | 6 seat

The EC-749B features a spacious design with upgraded features, offering comfort and relaxation in every soak. Its open seating layout makes it ideal for unwinding solo or with company, all while bringing a touch of luxury to your backyard.